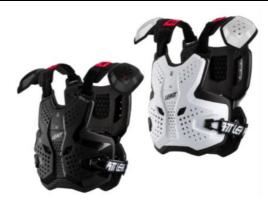

## **EU DECLARATION OF CONFORMITY No 2021/212**

- 1. **Chest Protector 3.5 Pro**: Class II PPE Off-Road Motor Cycling/ Bicycling protector. (This model is described in the technical file number 212 / DC 14486, on file at the Notifying Body.)
- 2. Manufacturer or authorised representative in the Community:

4. Object of the declaration

| Product Type                                                                                   | Standard Number &       | Product Reference       | EU Type         |
|------------------------------------------------------------------------------------------------|-------------------------|-------------------------|-----------------|
|                                                                                                | Level                   | Name / Code             | Examination     |
|                                                                                                |                         |                         | Certificate No. |
| Body armour with, back,<br>and chest protection for off-<br>road motorcycling or<br>bicycling. | PPE Regulation 2016/425 | Chest Protector 3.5 Pro | RICOTEST        |
|                                                                                                | Front: EN 1621-3:2018   |                         | 525221008 OE    |
|                                                                                                | Chest Type A, Level 1   |                         |                 |
|                                                                                                | Back: EN 1621-2:2014    |                         |                 |
|                                                                                                | Central Back Level 1    |                         |                 |