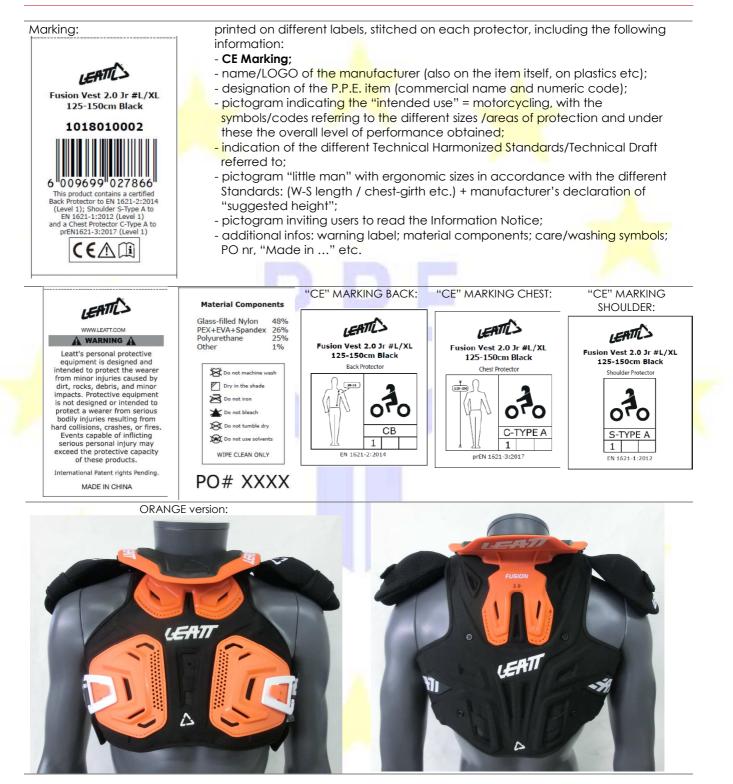

| Manufacturer:<br>(Responsible of the<br>PPE) | LEATT CORPORATION<br>50, Kiepersol Cresc., Atlas Gardens – Contermanskloof –                                                                                                                                                                                                                                                                                                                                                                                                                                                                                                                                                                                                                                                                                                                                                                                                                                                                                                                                                                                                                                                                                                                                                                                                                                                                                                                                                                                                                                                                                                                                                                                                                                                                                                                                                                                                                                                                                                                                                                                                                                                                                                                                                                                 |  |  |  |  |  |
|----------------------------------------------|--------------------------------------------------------------------------------------------------------------------------------------------------------------------------------------------------------------------------------------------------------------------------------------------------------------------------------------------------------------------------------------------------------------------------------------------------------------------------------------------------------------------------------------------------------------------------------------------------------------------------------------------------------------------------------------------------------------------------------------------------------------------------------------------------------------------------------------------------------------------------------------------------------------------------------------------------------------------------------------------------------------------------------------------------------------------------------------------------------------------------------------------------------------------------------------------------------------------------------------------------------------------------------------------------------------------------------------------------------------------------------------------------------------------------------------------------------------------------------------------------------------------------------------------------------------------------------------------------------------------------------------------------------------------------------------------------------------------------------------------------------------------------------------------------------------------------------------------------------------------------------------------------------------------------------------------------------------------------------------------------------------------------------------------------------------------------------------------------------------------------------------------------------------------------------------------------------------------------------------------------------------|--|--|--|--|--|
|                                              | DURBANVILLE – ZA-7550 CAPE TOWN – SOUTH AFRICA.                                                                                                                                                                                                                                                                                                                                                                                                                                                                                                                                                                                                                                                                                                                                                                                                                                                                                                                                                                                                                                                                                                                                                                                                                                                                                                                                                                                                                                                                                                                                                                                                                                                                                                                                                                                                                                                                                                                                                                                                                                                                                                                                                                                                              |  |  |  |  |  |
| Type of PPE:                                 | "Body-armor" for use by motorcyclists – including protectors of the back, shoulder and chest against mechanical impact.                                                                                                                                                                                                                                                                                                                                                                                                                                                                                                                                                                                                                                                                                                                                                                                                                                                                                                                                                                                                                                                                                                                                                                                                                                                                                                                                                                                                                                                                                                                                                                                                                                                                                                                                                                                                                                                                                                                                                                                                                                                                                                                                      |  |  |  |  |  |
| Category of PPE:                             | II: Personal Protective Equipment against "medium" risks.<br>This certificate is based on the reference standards listed below: <b>its validity</b> is no longer<br>ensured should new version of the standards come into force.                                                                                                                                                                                                                                                                                                                                                                                                                                                                                                                                                                                                                                                                                                                                                                                                                                                                                                                                                                                                                                                                                                                                                                                                                                                                                                                                                                                                                                                                                                                                                                                                                                                                                                                                                                                                                                                                                                                                                                                                                             |  |  |  |  |  |
| Model                                        | "Fusion Vest 2.0 Jr"<br>1018010-XXX (*)                                                                                                                                                                                                                                                                                                                                                                                                                                                                                                                                                                                                                                                                                                                                                                                                                                                                                                                                                                                                                                                                                                                                                                                                                                                                                                                                                                                                                                                                                                                                                                                                                                                                                                                                                                                                                                                                                                                                                                                                                                                                                                                                                                                                                      |  |  |  |  |  |
|                                              | (*) = The different codes corresponding to different <u>sizes &amp; colors; see table under description; CHEST PROTECTOR;</u><br>design: multilayer construction; <u>external shell</u> : two layers of black fabric matched with grey foam partially perforated mat, declared "20p PEX" (1) stitched and glued to the inner part, marked "LEAT" with a white logo, with partially perforated inserts made of black polymeric mat. In the chest area, with a hooking system by means of an elastic band. Where the protector is perforated, a net made of black polymeric mat. is present; <u>internal lining (in contact with the body)</u> ; as mat. (1): <u>padding</u> : one layer of black faam partially perforated (17-NB-05-0017-PS) + one layer of another black partially perforated faam (17-NB-05-0018-PS); <u>edge (2)</u> ; black textile; <u>iastening system (3)</u> ; fixed to the body with a black adjustable elastic waist-belt marked "LEAT" in white with a <u>tead buckle</u> made of polymeric mat.; <u>BACK PROTECTOR;</u><br>design: multilayer construction; <u>external shell</u> ; two layers of black fabric matched with grey foam mat, declared "20p PEX" partially perforated (1), marked "LEAT" with a logo in white col Where the protector is perforated, a net made of black polymeric mat. is present;<br>The protector is striction; <u>external shell</u> ; two layers of black fabric matched with grey foam mat, declared "20p PEX" partially perforated black polymeric mat.; <u>BACK PROTECTOR;</u><br>design: multilayer construction; <u>external shell</u> ; two layers of black fabric matched with grey foared (17-NB-05-0022-PS); <u>another layer of partially perforated black polymeric mat</u> ; <u>BACK PROTECTOR;</u><br>design: multilayer construction; <u>external shell</u> ; two layers of black fabric matched with grey foared (17-NB-05-0022-PS); <u>another layer of partially perforated black polymeric mat</u> ; <u>BACK PROTECTOR;</u><br>design: multilayer construction; <u>external shell</u> ; two layers of black fabric matched with grey foared (17-NB-05-0022-PS); <u>internal lining (4)</u> ; declared black NEOPRENE, partially perforated, <u>stitched to the padding</u> , |  |  |  |  |  |
|                                              | <u>The <b>ORANGE</b> version differs for: the orange</u> colored front panels (inserts) on the chest in polymeric material + the neck brace plastic frame in rigid orange polymeric material (17-NB-05-0003-PS).                                                                                                                                                                                                                                                                                                                                                                                                                                                                                                                                                                                                                                                                                                                                                                                                                                                                                                                                                                                                                                                                                                                                                                                                                                                                                                                                                                                                                                                                                                                                                                                                                                                                                                                                                                                                                                                                                                                                                                                                                                             |  |  |  |  |  |